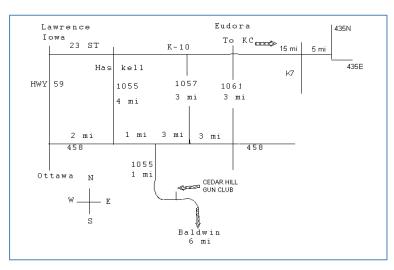

### 2 - 100 Competitive Target Events

Gun Club Phone (785) 843-8213 918 E 1650 Rd Baldwin, KS 66006 Just 6 miles from Lawrence

Shoot starts at 9:30 A.M. No entries after 3:30 P.M.