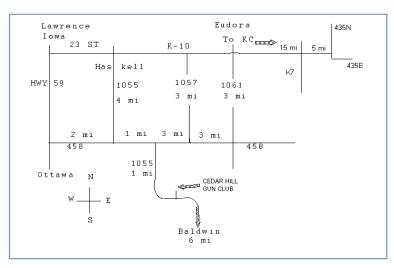

## Cedar Hill Open Sunday Feb. 14, 2016 2 - 100 Competitive Target Events

Gun Club Phone (785) 843-8213 918 E 1650 Rd Baldwin, KS 66006 Just 6 miles from Lawrence

Shoot starts at 9:30 A.M. No entries after 4:00 P.M.