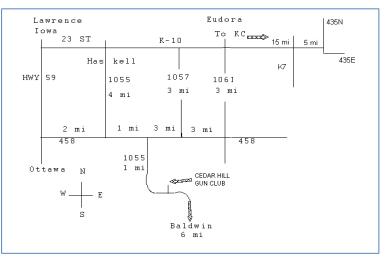

# 2 - 100 Competitive Target Events

Gun Club Phone (785) 843-8213 918 E 1650 Rd Baldwin, KS 66006 Just 6 miles from Lawrence

Shoot starts at 9:30 A.M. No entries after 4:30 P. M.