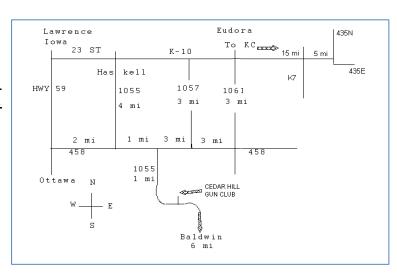

## CEDAR HILL GUN CLUB N.S.C.A. Registered Sporting Clays Shoot Fall Classic Shoot Sunday Sept. 13, 2015 2 - 100 Competitive Target Events

Gun Club Phone (785) 843-8213 918 E 1650 Rd Baldwin, KS 66006 Just 6 miles from Lawrence