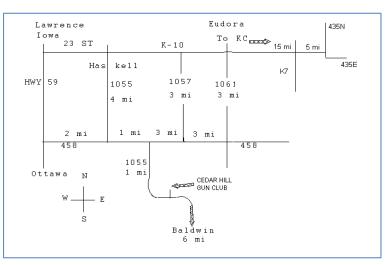

## **2 - 100 Competitive Target Events**

Gun Club Phone (785) 843-8213 918 E 1650 Rd Baldwin, KS 66006 Just 6 miles from Lawrence

Shoot starts at 9:30 A.M. No entries after 4:00 P. M.