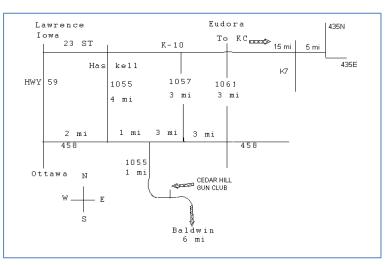

# 2 - 100 Competitive Target Events

Gun Club Phone (785) 843-8213 918 E 1650 Rd Baldwin, KS 66006 Just 6 miles from Lawrence

Shoot starts at 9:30 A.M. No entries after 4:00 P. M.