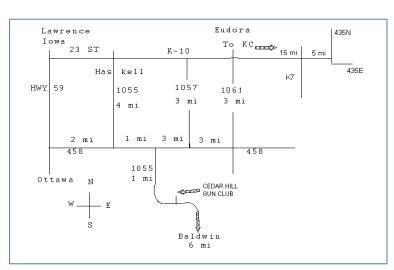

## 2 - 100 Competitive Target Events

Gun Club Phone (785) 843-8213 918 E 1650 Rd Baldwin, KS 66006 Just 6 miles from Lawrence

Shoot starts at 9:30 A.M. No entries after 3:30 P. M.