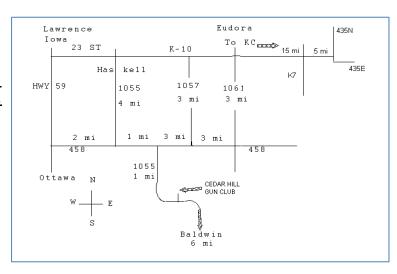

## CEDAR HILL GUN CLUB N.S.C.A. Registered Sporting Clays Shoot Sunday July 22, 2018 BLAZING HOT TARGETS 2 - 100 Competitive Target Events

Gun Club Phone (785) 843-8213 918 E 1650 Rd Baldwin, KS 66006 Just 6 miles from Lawrence