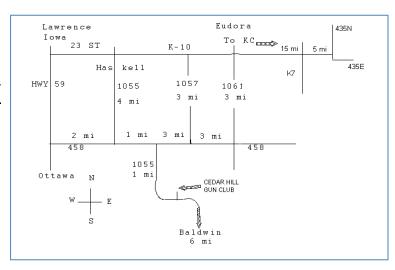

## CEDAR HILL GUN CLUB N.S.C.A. Registered Sporting Clays Shoot June 17, 2018 Summer Shoot 2 - 100 Competitive Target Events

Gun Club Phone (785) 843-8213 918 E 1650 Rd Baldwin, KS 66006 Just 6 miles from Lawrence