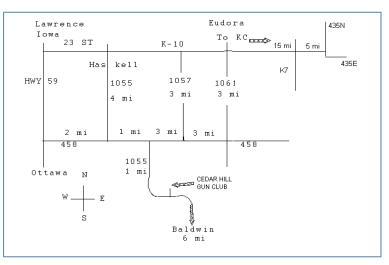

# 2 - 100 Competitive Target Events

Gun Club Phone (785) 843-8213 918 E 1650 Rd Baldwin, KS 66006 Just 6 miles from Lawrence

Shoot starts at 9:30 A.M. No entries after 4:00 P. M.