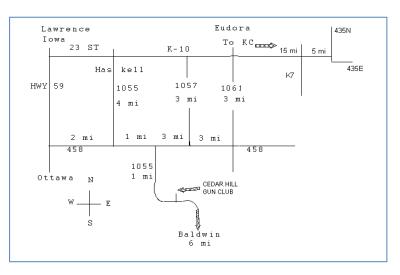

## CEDAR HILL GUN CLUB N.S.C.A. Registered Sporting Clays Shoot Spring Shoot Sunday April 24, 2016 2 - 100 Competitive Target Events

Gun Club Phone (785) 843-8213 918 E 1650 Rd Baldwin, KS 66006 Just 6 miles from Lawrence