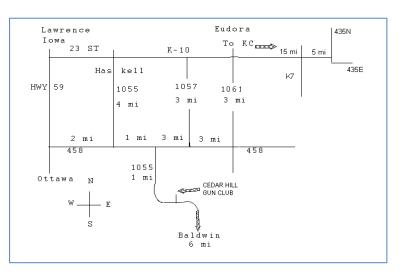

## **CEDAR HILL GUN CLUB** N.S.C.A. Registered Sporting Clays Shoot 25th Anniversary Shoot Saturday May 7, 2016 2 - 100 Competitive Target Events

Gun Club Phone (785) 843-8213 918 E 1650 Rd Baldwin, KS 66006 **Just 6 miles from Lawrence** 