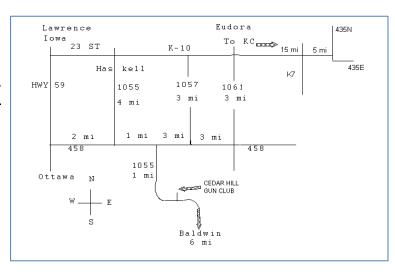

### 2 - 100 Competitive Target Events

Gun Club Phone (785) 843-8213 918 E 1650 Rd Baldwin, KS 66006 Just 6 miles from Lawrence

Shoot starts at 9:30 A.M. No entries after 3:30 P. M.