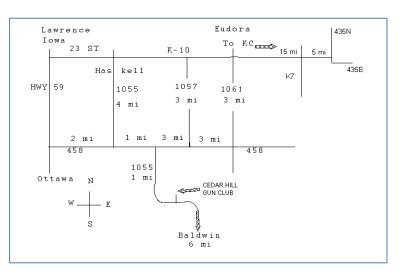

### 2 - 100 Competitive Target Events

Gun Club Phone (785) 843-8213 918 E 1650 Rd Baldwin, KS 66006 Just 6 miles from Lawrence

Shoot starts at 9:30 A.M. No entries after 3:30 P.M.