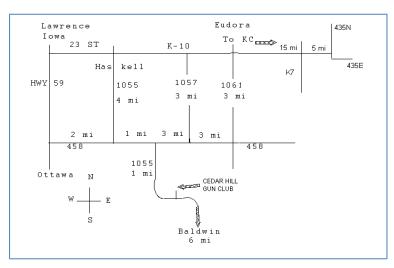

### 2 - 100 Competitive Target Events

Gun Club Phone (785) 843-8213 918 E 1650 Rd Baldwin, KS 66006 Just 6 miles from Lawrence

Shoot starts at 9:30 A.M. No entries after 3:30 P.M.