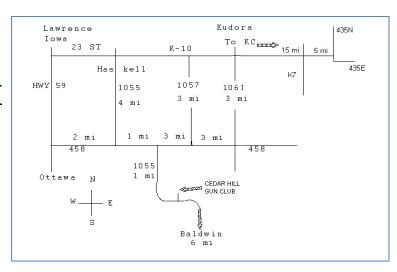

## CEDAR HILL GUN CLUB N.S.C.A. Registered Sporting Clays Shoot Memorial Day Small Bore 500 Targets Monday May 28, 2018

Gun Club Phone (785) 843-8213

918 E 1650 Rd Baldwin, KS 66006

Just 6 miles from Lawrence