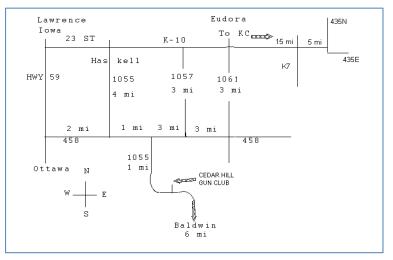

## <u>CEDAR HILL GUN CLUB</u> <u>N.S.C.A. Registered Sporting Clays Shoot</u> <u>Memorial Day Small Bore 500 Targets</u> <u>Monday May 29, 2017</u>

Gun Club Phone (785) 843-8213 918 E 1650 Rd Baldwin, KS 66006 Just 6 miles from Lawrence